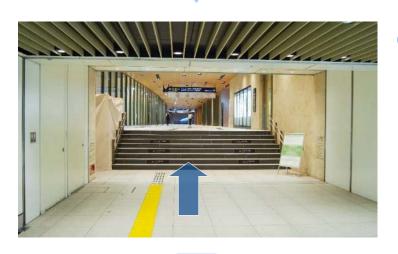

### 3

Follow the underground passageway toward Midtown Tower.

#### How to Get to Tokyo Midtown Clinic

— From Roppongi Station (Hibiya Line) —

4

Continue along the path and turn left at the end.

Keep going straight along the B1 level passageway.

Turn right just before the information counter ahead.