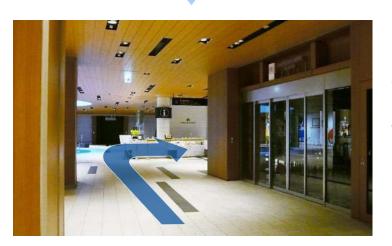

#### How to Get to Tokyo Midtown Clinic

— From Roppongi Station (Hibiya Line) —

4

Continue along the path and turn left at the end.

Keep going straight along the B1 level passageway.

Turn right just before the information counter ahead.