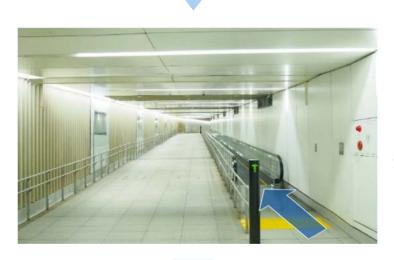

# How to Get to Tokyo Midtown Clinic

— From Roppongi Station (Hibiya Line) —



# 1

After getting off at Roppongi Station (Hibiya Line), head toward Exit 8.

(From the ticket gate for Roppongi Crossing, turn right to reach Exit 8.)



## 2

Go down the first escalator, then immediately take the next escalator up in front of you.



### 3

Follow the underground passageway toward Midtown Tower.

#### How to Get to Tokyo Midtown Clinic

— From Roppongi Station (Hibiya Line) —



4

Continue along the path and turn left at the end.





Keep going straight along the B1 level passageway.





Turn right just before the information counter ahead.

#### How to Get to Tokyo Midtown Clinic

— from Roppongi Station (Hibiya Line) —



7

Go straight until you see the entrance to Midtown Tower at the end.



## 8

Enter the Midtown Tower and turn left.



## 9

Walk past the escalator and take the elevator at the back up to the 6th floor. You have arrived.