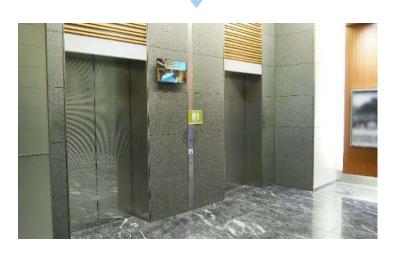

## 9

Walk past the escalator and take the elevator at the back up to the 6th floor. You have arrived.