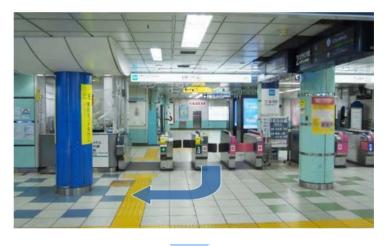

# 1

After getting off at Roppongi Station (Hibiya Line), head toward Exit 8.

(From the ticket gate for Roppongi Crossing, turn right to reach Exit 8.)