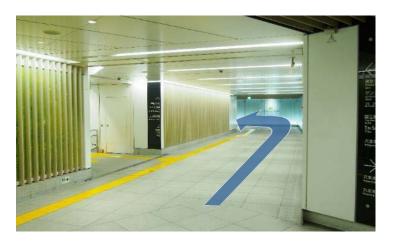

#### How to Get to Tokyo Midtown Clinic

— From Roppongi Station (Hibiya Line) —

4

Continue along the path and turn left at the end.

Keep going straight along the B1 level passageway.

Turn right just before the information counter ahead.