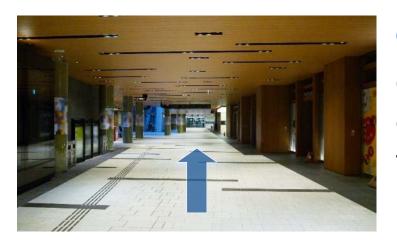

#### How to Get to Tokyo Midtown Clinic

— from Roppongi Station (Hibiya Line) —

7

Go straight until you see the entrance to Midtown Tower at the end.