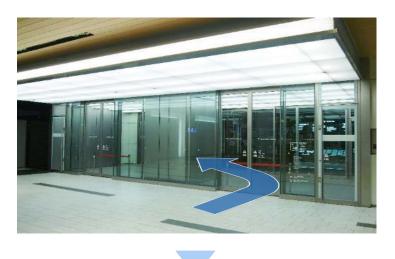

Get to Tokyo Midtown Clinic

— From Roppongi Station (Hibiya Line) —



# 1

After getting off at Roppongi Station (Hibiya Line), head toward Exit 8.

(From the ticket gate for Roppongi Crossing, turn right to reach Exit 8.)



## 2

Go down the first escalator, then immediately take the next escalator up in front of you.



### 3

Follow the underground passageway toward Midtown Tower.

#### How to Get to Tokyo Midtown Clinic

— From Roppongi Station (Hibiya Line) —



4

Continue along the path and turn left at the end.





Keep going straight along the B1 level passageway.





Turn right just before the information counter ahead.

#### How to Get to Tokyo Midtown Clinic

— from Roppongi Station (Hibiya Line) —



7

Go straight until you see the entrance to Midtown Tower at the end.



## 8

Enter the Midtown Tower and turn left.



## 9

Walk past the escalator and take the elevator at the back up to the 6th floor. You have arrived.