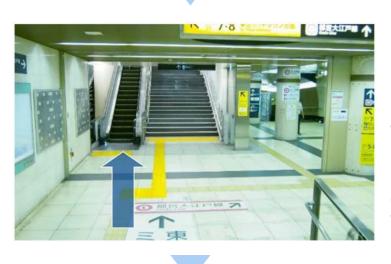

## 2

Go down the first escalator, then immediately take the next escalator up in front of you.